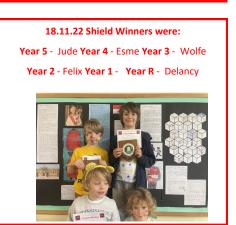

## Shield Winners

Hello. It was lovely to see many of you at parents evening and to the pleased faces after your appointments.

Please make sure you have all the extra Christmas events in your diary—we don't want anyone missing out. The children are having a week of contrasts; end of term assessments in the mornings and making their Christmas art in the afternoons, ready to decorate the school on Friday. Thank you, Mrs Clarkson.