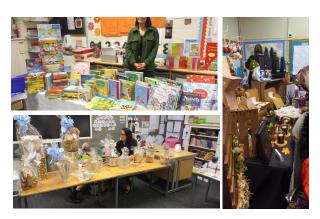

## Christmas Fair

Many thanks to FOSPTA for organising our Christmas shopping night last week. We raised £400. Thank you to all of you who supported it. There was a lovely range of stalls and items donated for our Christmas raffle; watch out for tickets!