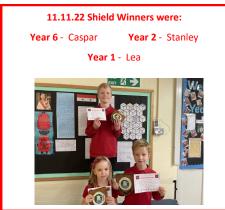

## Shield Winners

Hello. It was lovely to see many of you at parents evening and to the pleased faces after your appointments.

Please make sure you have all the extra Christmas events in your diary—we don't want anyone missing out. The children are having a week of contrasts; end of term assessments in the mornings and making their Christmas art in the afternoons, ready to decorate the school on Friday. Thank you, Mrs Clarkson.