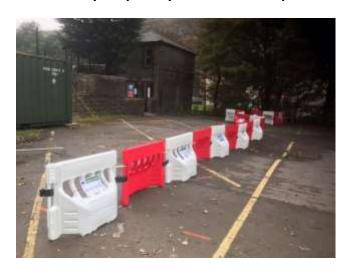

## One way drop off system on the car park

As you can see from the photo above, we have installed a one way drop off system for drop off and pick up. It is essential that these instructions are followed.